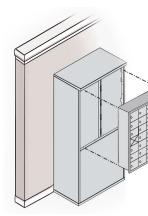

Enclosure displayed with recessed mounted cell phone locker

## **CELL PHONE LOCKERS ENCLOSURES**

- Designed to accommodate Salsbury 19100 Series recessed mounted cell phone lockers (cell phone lockers sold separately).
- and five (5) doors wide.

CELL PHONE LOCKER ENCLOSURE INSTALLATION

- Ideal when surface mounted or recessed mounted wall application is not desired or available
- Recessed mounted cell phone lockers easily fit into fully assembled enclosures
- Front access panel swings on a continuous hinge

**ENCLOSURE DISPLAYED WITH 7 DOOR HIGH** RECESSED MOUNTED CELL PHONE LOCKER

• Made entirely of heavy duty aluminum and feature a durable powder coated finish in a variety of colors.

• Ideal for health clubs, office buildings, schools and universities, high security locations and many other applications.