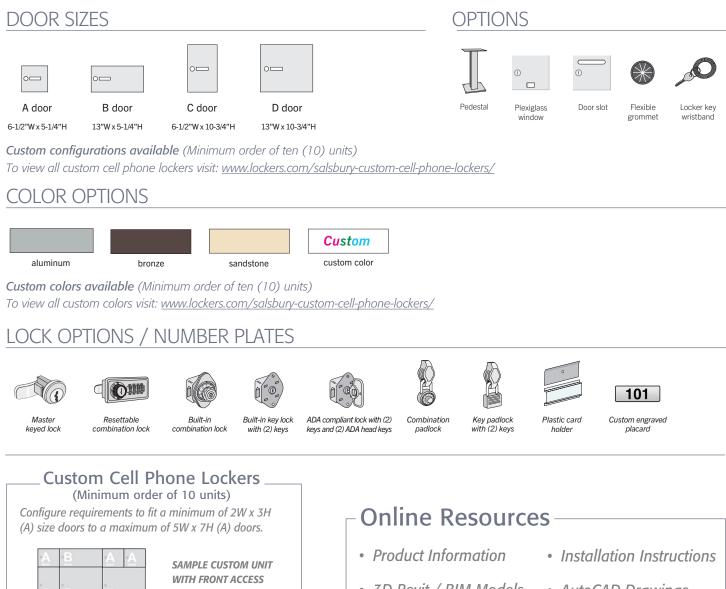

# **CELL PHONE STORAGE LOCKERS Custom Cell Phone Lockers**

## **CUSTOM CELL PHONE LOCKERS**

- Made entirely of heavy duty aluminum and feature a durable powder coated finish in a variety of colors.
- Ideal for use in athletic facilities, health clubs, office buildings, schools and other settings where small personal items need to be stored safely and securely.
- Custom cell phone lockers are available in four (4) different locker door sizes and a variety of configurations.
- Custom cell phone lockers are available with master keyed locks or resettable combination locks.

Contact us for rough opening dimensions or layout specifications.

Email: customlockers@lockers.com Phone: 1.800.562.5377 Fax: 1.800.562.5399 www.lockers.com/customdesignerlockers

- Detailed Specifications
- Technical Drawings
- Augmented Reality (AR) Models
- AutoCAD Drawings