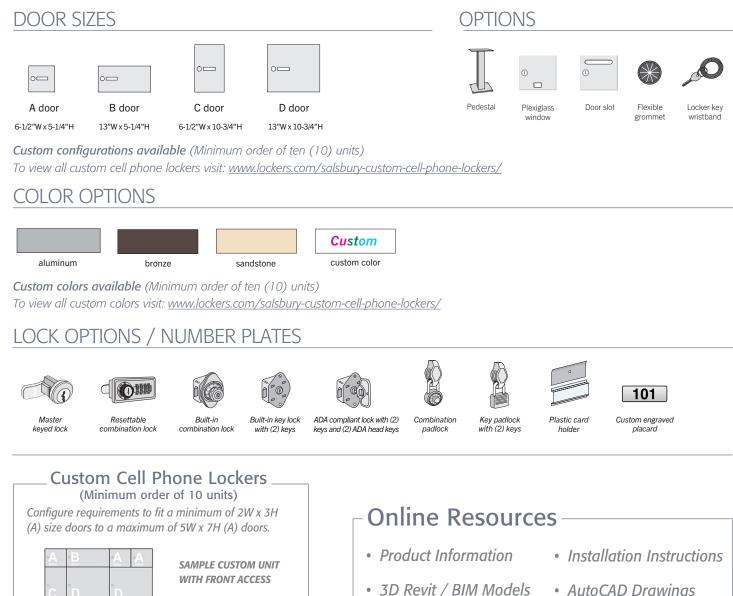

Custom configurations available (Minimum order of ten (10) units) To view all custom cell phone lockers visit: www.lockers.com/salsbury-custom-cell-phone-lockers/

### COLOR OPTIONS

Custom colors available (Minimum order of ten (10) units) To view all custom colors visit: www.lockers.com/salsbury-custom-cell-phone-lockers/

### LOCK OPTIONS / NUMBER PLATES

**CELL PHONE LOCKER INSTALLATIONS** 

- Ideal where wall depth is limited
- Mount directly to a wall
- Front access panel swings on a continuous hinge

• Made entirely of heavy duty aluminum and feature a durable powder coated finish in a variety of colors.

Combinatio

padlock

Plastic card holder

Custom engraved placard