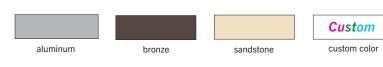

### COLOR OPTIONS

Custom colors available (Minimum order of ten (10) units) To view all custom colors visit: www.lockers.com/salsbury-custom-cell-phone-lockers/

### STANDARD CONFIGURATIONS - Order cell phone lockers separately

**5 DOOR HIGH ENCLOSURES** 3 DOOR WIDE **7 DOOR HIGH ENCLOSURES** 3 DOOR WIDE COLOR OPTIONS

*Custom colors available* (Minimum order of ten (10) units) To view all custom colors visit: www.lockers.com/salsbury-custom-cell-phone-lockers/