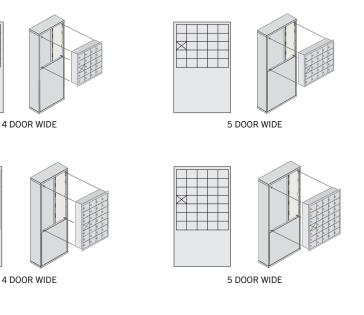

### STANDARD CONFIGURATIONS - Order cell phone lockers separately

**5 DOOR HIGH ENCLOSURES** 3 DOOR WIDE **7 DOOR HIGH ENCLOSURES** 3 DOOR WIDE COLOR OPTIONS

*Custom colors available* (Minimum order of ten (10) units) To view all custom colors visit: www.lockers.com/salsbury-custom-cell-phone-lockers/

• Can accommodate 8" deep cell phone lockers in five (5) and seven (7) doors high and three (3), four (4)

4 DOOR WIDE