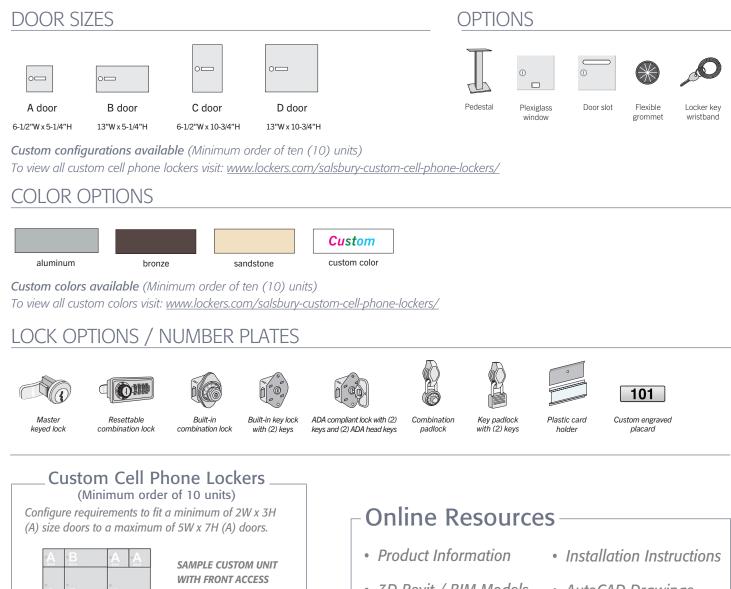

Custom configurations available (Minimum order of ten (10) units) To view all custom cell phone lockers visit: www.lockers.com/salsbury-custom-cell-phone-lockers/

### COLOR OPTIONS

Custom colors available (Minimum order of ten (10) units) To view all custom colors visit: www.lockers.com/salsbury-custom-cell-phone-lockers/

### LOCK OPTIONS / NUMBER PLATES

**CELL PHONE LOCKER INSTALLATIONS** 

- Ideal for flush mounted installations
- Fits into rough opening and includes flanged collar to fit over opening
- Front access panel swings on a continuous hinge

**RECESSED MOUNTED** 

• Made entirely of heavy duty aluminum and feature a durable powder coated finish in a variety of colors.

Combinatio

padlock

Plastic care holder

Custom engraved placard