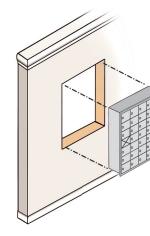

### LOCK OPTIONS / NUMBER PLATES

**CELL PHONE LOCKER INSTALLATIONS** 

- Ideal for flush mounted installations
- Fits into rough opening and includes flanged collar to fit over opening
- Front access panel swings on a continuous hinge

CELL PHONE LOCKER ENCLOSURE INSTALLATION

- Ideal when surface mounted or recessed mounted wall application is not desired or available
- Recessed mounted cell phone lockers easily fit into fully assembled enclosures
- Front access panel swings on a continuous hinge