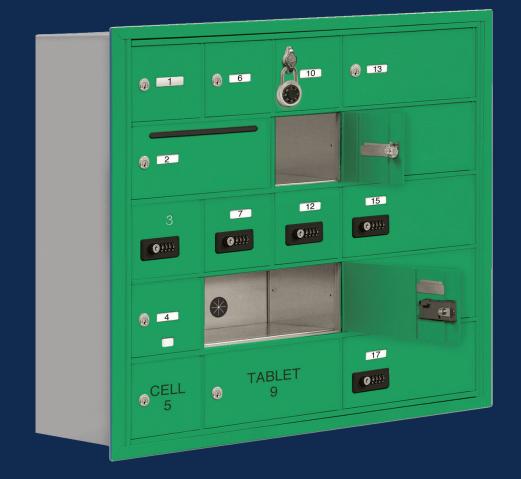

Cell Phone Locker Station

| 1                                             | 5                | 10       | 15      | 20         |
|-----------------------------------------------|------------------|----------|---------|------------|
| · ****                                        | <b>O</b> 4888.   | 0        | Ø ***** | Q 4999'    |
| 2                                             | 6                | 11       | 16      | 21         |
| ) attit.                                      | <b>0</b>         | <b>0</b> | 0       | 0 4444.    |
|                                               | 7                | 12       | 17      | 22         |
| · lockers.com<br>· lockers.com<br>· maximum · | 0                | 0        | 0       | 0          |
| 3                                             | 8                | _13      | 18      | 23         |
| <b>)</b>                                      | 0) <u>6666</u> . | 0        | Ø       | 0 cccc.    |
| 4                                             | 9                | 14       | 19      | _24        |
|                                               | 0                | () (((() | 0       | • ******** |

# **CELL PHONE STORAGE LOCKERS** Cell Phone Lockers - Surface Mounted

## **CELL PHONE LOCKERS - SURFACE MOUNTED**

- Ideal for use in athletic facilities, health clubs, office buildings, schools and other settings where small personal items need to be stored safely and securely.
- Available in five (5) and seven (7) doors high and three (3), four (4) and five (5) doors wide with standard "A" size doors (6-1/2" W x 5-1/4" H) and larger "B" size doors (13" W x 5-1/4" H).
- Cell phone lockers are available with master keyed locks or resettable combination locks.