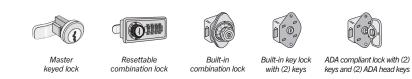

### LOCK OPTIONS / NUMBER PLATES

**CELL PHONE LOCKER INSTALLATIONS** 

- Ideal where wall depth is limited
- Mount directly to a wall
- Front access panel swings on a continuous hinge

• Made entirely of heavy duty aluminum and feature a durable powder coated finish in a variety of colors.

### LOCK OPTIONS / NUMBER PLATES

**CELL PHONE LOCKER INSTALLATIONS** 

- Ideal for flush mounted installations
- Fits into rough opening and includes flanged collar to fit over opening
- Front access panel swings on a continuous hinge