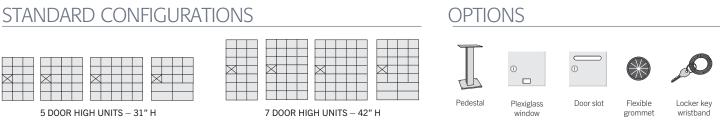

## **CELL PHONE LOCKERS - SURFACE MOUNTED**

- Ideal for use in athletic facilities, health clubs, office buildings, schools and other settings where small personal items need to be stored safely and securely.
- Available in five (5) and seven (7) doors high and three (3), four (4) and five (5) doors wide with standard "A" size doors (6-1/2" W x 5-1/4" H) and larger "B" size doors (13" W x 5-1/4" H).
- Cell phone lockers are available with master keyed locks or resettable combination locks.

### LOCK OPTIONS / NUMBER PLATES

**CELL PHONE LOCKER INSTALLATIONS** 

- Ideal where wall depth is limited
- Mount directly to a wall
- Front access panel swings on a continuous hinge

• Made entirely of heavy duty aluminum and feature a durable powder coated finish in a variety of colors.