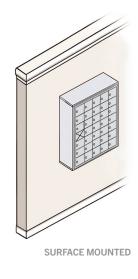

# **CELL PHONE STORAGE LOCKERS** Cell Phone Lockers - Surface Mounted

## **CELL PHONE LOCKERS - SURFACE MOUNTED**

- Ideal for use in athletic facilities, health clubs, office buildings, schools and other settings where small personal items need to be stored safely and securely.
- Available in five (5) and seven (7) doors high and three (3), four (4) and five (5) doors wide with standard "A" size doors (6-1/2" W x 5-1/4" H) and larger "B" size doors (13" W x 5-1/4" H).
- Cell phone lockers are available with master keyed locks or resettable combination locks.

### LOCK OPTIONS / NUMBER PLATES

**CELL PHONE LOCKER INSTALLATIONS** 

- Ideal where wall depth is limited
- Mount directly to a wall
- Front access panel swings on a continuous hinge

• Made entirely of heavy duty aluminum and feature a durable powder coated finish in a variety of colors.