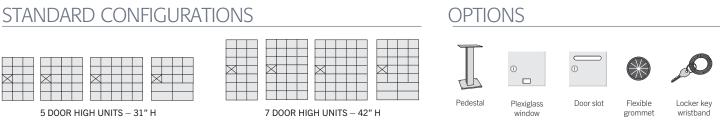

## **CELL PHONE LOCKERS - SURFACE MOUNTED**

- Ideal for use in athletic facilities, health clubs, office buildings, schools and other settings where small personal items need to be stored safely and securely.
- Available in five (5) and seven (7) doors high and three (3), four (4) and five (5) doors wide with standard "A" size doors (6-1/2" W x 5-1/4" H) and larger "B" size doors (13" W x 5-1/4" H).
- Cell phone lockers are available with master keyed locks or resettable combination locks.

### STANDARD CONFIGURATIONS - Order cell phone lockers separately

**5 DOOR HIGH ENCLOSURES** 3 DOOR WIDE **7 DOOR HIGH ENCLOSURES** 3 DOOR WIDE COLOR OPTIONS

*Custom colors available* (Minimum order of ten (10) units) To view all custom colors visit: www.lockers.com/salsbury-custom-cell-phone-lockers/

• Can accommodate 8" deep cell phone lockers in five (5) and seven (7) doors high and three (3), four (4)

4 DOOR WIDE