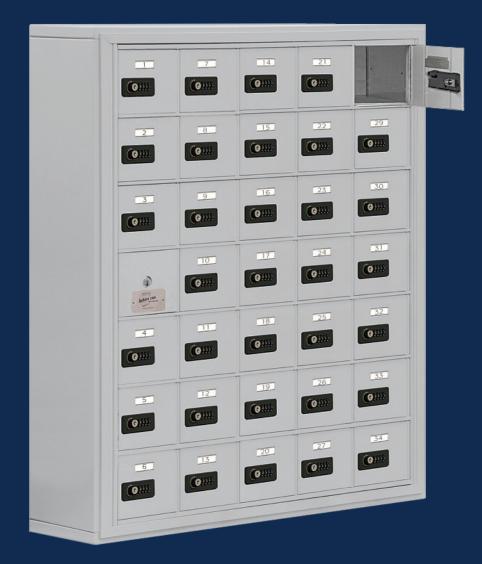

# **CELL PHONE STORAGE LOCKERS** Cell Phone Lockers - Surface Mounted

## **CELL PHONE LOCKERS - SURFACE MOUNTED**

- Ideal for use in athletic facilities, health clubs, office buildings, schools and other settings where small personal items need to be stored safely and securely.
- Available in five (5) and seven (7) doors high and three (3), four (4) and five (5) doors wide with standard "A" size doors (6-1/2" W x 5-1/4" H) and larger "B" size doors (13" W x 5-1/4" H).
- Cell phone lockers are available with master keyed locks or resettable combination locks.