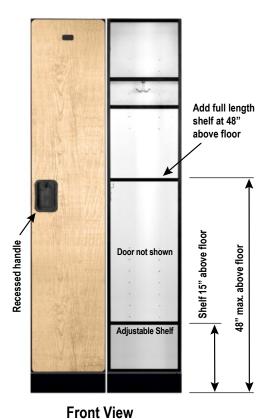

### Single Tier Lockers

For single tier lockers, the shelf and coat hooks must be lowered to no more than 48" above the floor. An extra shelf also needs to be added to bring the bottom of the locker to no lower than 15" above the floor. Extra shelves can be ordered as options upon request. In addition, only recessed handles meet the ADA specifications.

# **ADA Compliant Double Tier Locker**

Only the lower Door not shown opening may be used for ADA Recessed handles compliance Shelf 15" above floor Door not shown Adjustable Shelf

Only the middle and lower openings may be used for ADA compliance Door not shown Add full length shelf at 48" above floor Recessed handles Door not shown Shelf 15" above floor max. above floor Door not shown Adjustable Shelf